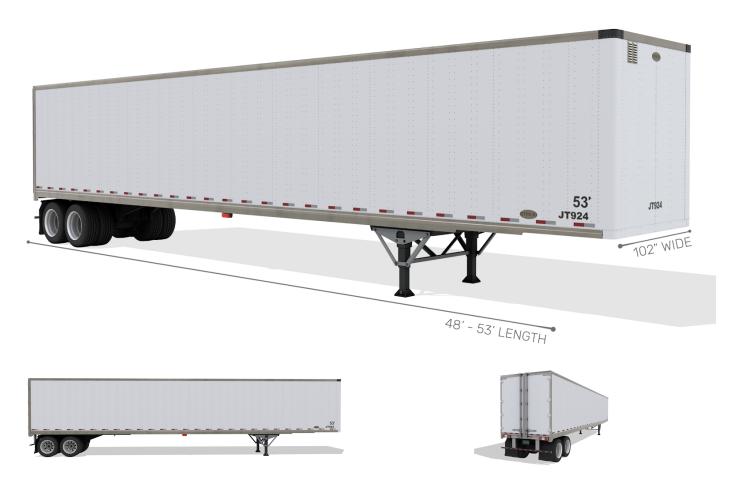

## DRY VAN TRAILER

Dry van semi trailers are designed to transport the most versatile of dry products due to the fully enclosed nature of the trailer, which allows freight to be protected from the elements. Palletized products are most common as they can be efficiently and safely loaded / unloaded with a forklift or pallet jack from a dock.

| DRY VAN SEMI TRAILER DIMENSIONS |           | DRY VAN TYPICAL CARGO MAXIMUMS |             |
|---------------------------------|-----------|--------------------------------|-------------|
| Length                          | 48' - 53' | Cargo Width                    | 98" - 101"  |
| Width                           | 102"      | Cargo Height                   | 108" - 110" |
| Door Height                     | 110"      | Cargo Weight                   | 45,000 lbs  |
| Total Height                    | 13'6"     | Pallet Count                   | 24 - 26     |