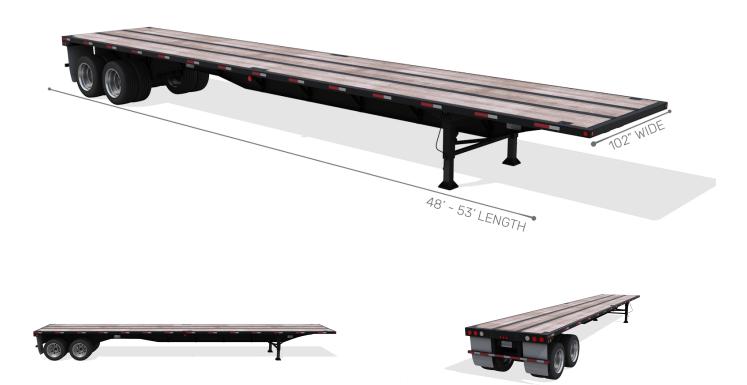

## FLATBED TRAILER

Flatbed semi trailers are designed to transport products which are long, heavy or oddly proportioned which creates a challenge when loading/unloading an enclosed trailer. The open nature of the trailer allows for loading / unloading from the rear, sides or top; allowing forklifts and cranes to create an even lift on the freight. Flatbeds are best suited being loaded / unloaded from the ground, rather than from a dock.

| FLATBED SEMI TRA | FLATBED   |              |
|------------------|-----------|--------------|
| Length           | 48' - 53' | Cargo Width  |
| Width            | 102"      | Cargo Height |
| Height           | 60"       | Cargo Weight |
|                  |           |              |