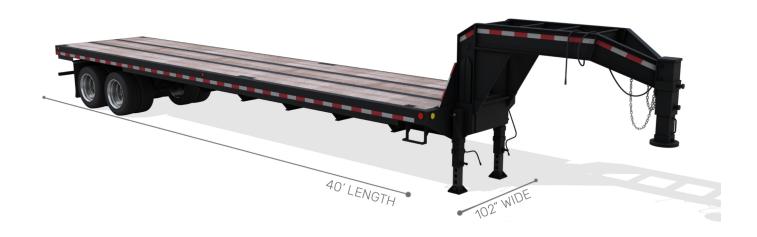

| RGN SEMI TRAILER DIMENSIONS |           |  |
|-----------------------------|-----------|--|
| Length                      | 40'       |  |
| Width                       | 102"      |  |
| Height                      | 36" - 42" |  |