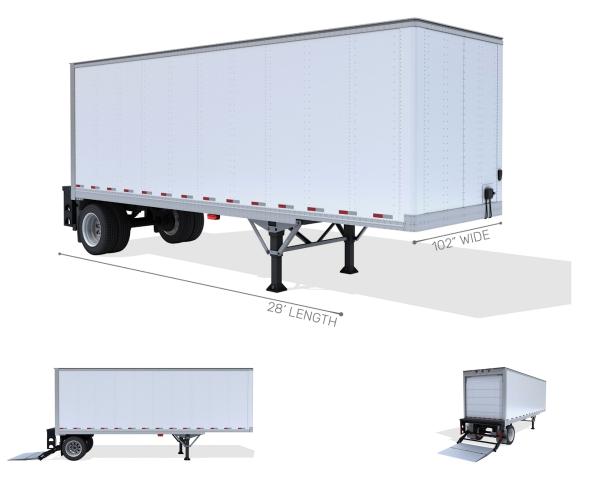

## PUP TRAILER

Pup semi trailers are designed to pick up and deliver local palletized freight. The reduced length of pup trailers allows for easy maneuverability in/out of non-commercial areas not suited for larger trailers. Pup trailers are the most common type of equipment with a lift gate affixed to allow unloading / loading at locations with no dock or proper freight handling equipment.

| PUP SEMI TRAILER DIMENSIONS |       | TYPICAL CARGO MAXIMUMS |            |
|-----------------------------|-------|------------------------|------------|
| Length                      | 28'   | Cargo Width            | 98" - 100" |
| Width                       | 102"  | Cargo Height           | 95″        |
| Door Height                 | 104"  | Cargo Weight           | 22,000 lbs |
| Total Height                | 13'6" | Pallet Count           | 14         |